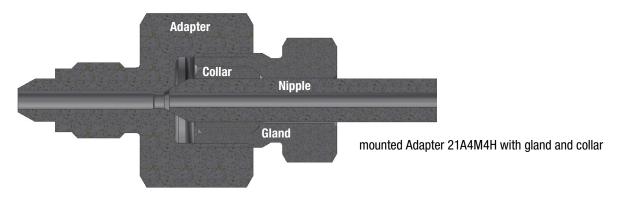

### **Connections and thread sizes**

In order to be able to name the connections of a high-pressure connection, the high-pressure tube which is to be connected, and the pressure range are decisive.

The connection number consists of a number derived from the tube size (see table) and the pressure range:

**M- Medium Pressure** 

**H- High Pressure** 

**U- Ultra High Pressure** 

Nomenclature:

| tube size in. | bring to X/16 | pressure range                |                             |                                   |
|---------------|---------------|-------------------------------|-----------------------------|-----------------------------------|
|               |               | connection<br>Medium Pressure | connection<br>High Pressure | connection<br>Ultra High Pressure |
| 1/4           | 4/16          | 4 <mark>M</mark>              | 4H                          | <b>4</b> U                        |
| 5/16          | 5/16          | -                             | -                           | <b>5</b> U                        |
| 3/8           | 6/16          | 6 <mark>M</mark>              | 6H                          | <b>6</b> U                        |
| 9/16          | 9/16          | 9 <mark>M</mark>              | 9H                          | <b>9</b> U                        |
| 3/4           | 12/16         | 12 <mark>M</mark>             | -                           | -                                 |
| 1             | 16/16         | 16 <mark>M</mark>             | -                           | -                                 |
| 1 1/2         | 24/16         | 24 <mark>M</mark>             | -                           | -                                 |