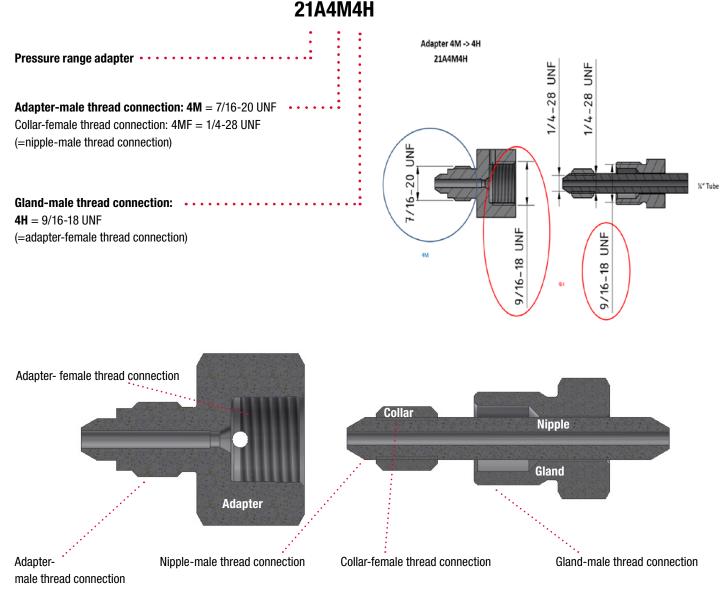

### **Connections and thread sizes**

In order to be able to name the connections of a high-pressure connection, the high-pressure tube which is to be connected, and the pressure range are decisive.

The connection number consists of a number derived from the tube size (see table) and the pressure range:

**M- Medium Pressure** 

**H- High Pressure** 

**U- Ultra High Pressure** 

Nomenclature:

| tube size in. | bring to X/16 | pressure range                |                             |                                   |
|---------------|---------------|-------------------------------|-----------------------------|-----------------------------------|
|               |               | connection<br>Medium Pressure | connection<br>High Pressure | connection<br>Ultra High Pressure |
| 1/4           | 4/16          | 4 <mark>M</mark>              | 4H                          | <b>4</b> U                        |
| 5/16          | 5/16          | -                             | -                           | <b>5</b> U                        |
| 3/8           | 6/16          | 6 <mark>M</mark>              | 6H                          | <b>6</b> U                        |
| 9/16          | 9/16          | 9 <mark>M</mark>              | 9H                          | <b>9</b> U                        |
| 3/4           | 12/16         | 12 <mark>M</mark>             | -                           | -                                 |
| 1             | 16/16         | 16 <mark>M</mark>             | -                           | -                                 |
| 1 1/2         | 24/16         | 24 <mark>M</mark>             | -                           | -                                 |